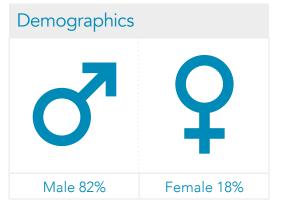

# Key metrics for all content promoted on Twitter

Audience

59500

Engagements

2140

# Key metrics for all content promoted on Facebook

People reached

Engagements

1526