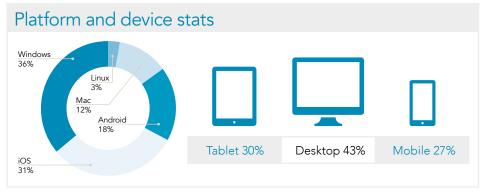

**Impact Analysis:** Issue RF 137

**Young Suh Kim** 



### www.ResearchFeatures.com website analysis

Construction of quantum mechanics in Einstein's world by filling in the gaps in Dirac's four papers on this subject

Young Suh Kim University of Maryland

















## Twitter @ResearchFeature analysis









### Device stats



iOS 42



Android 52



Desktop 6

# Key metrics for all content promoted on Twitter





Audience

59500

Engagements

2140

### Top interests







| Technology | Biology | Healthcare |
|------------|---------|------------|
|            |         |            |

68% 53% 48%





# Facebook.com/ResearchFeatures









### Device stats



iOS 35%



Android 61%



Desktop 4%

# Key metrics for all content promoted on Facebook





People reached

Engagements

1526





# OUR SERVICES

Research Publishing International are not just in the business of producing cuttingedge, jargon-free scientific publications. Oh no, we specialise in a range of media services to assist scientists and research teams from all discipline