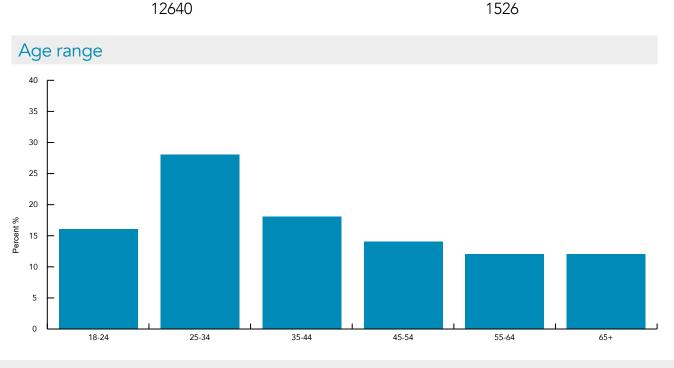

# Key metrics for all content promoted on Twitter

Audience

59500

Engagements

2140

# Key metrics for all content promoted on Facebook

People reached

Engagements

1526