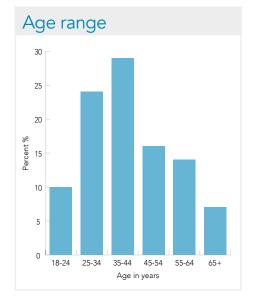

### www.ResearchFeatures.com website analysis

Construction of quantum mechanics in Einstein's world by filling in the gaps in Dirac's four papers on this subject

Young Suh Kim University of Maryland