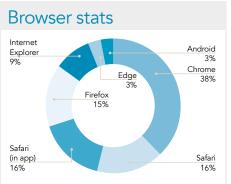

### www.ResearchFeatures.com website analysis

Construction of quantum mechanics in Einstein's world by filling in the gaps in Dirac's four papers on this subject

Young Suh Kim University of Maryland