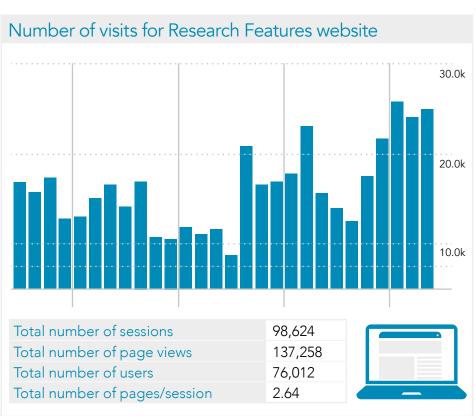

### www.ResearchFeatures.com website analysis

Construction of quantum mechanics in Einstein's world by filling in the gaps in Dirac's four papers on this subject

Young Suh Kim University of Maryland