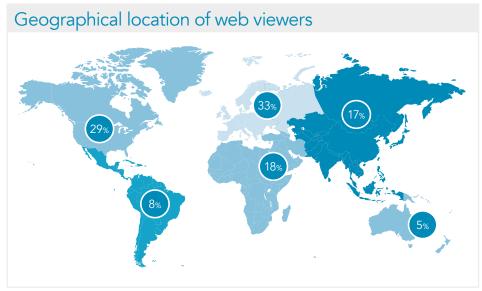

### www.ResearchFeatures.com website analysis

Construction of quantum mechanics in Einstein's world by filling in the gaps in Dirac's four papers on this subject

Young Suh Kim University of Maryland