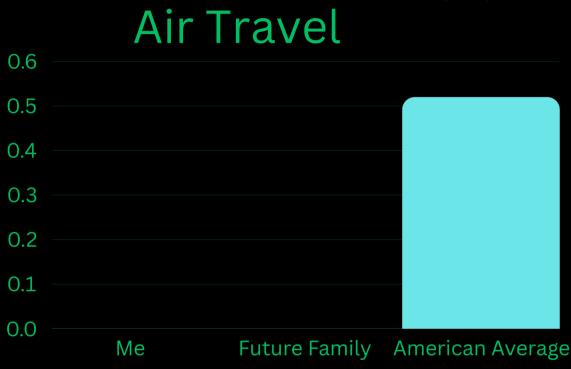

THE WILKERSONS DONT FLY!!!! All jokes aside this showcases both the fear of planes that isn't only held by their oldest son, but the finacial situation regarding the family. To stick current with my model of my family (but as my own version 15 years later) It was chosen to demonstrate that there is 0 emissions from air travel.