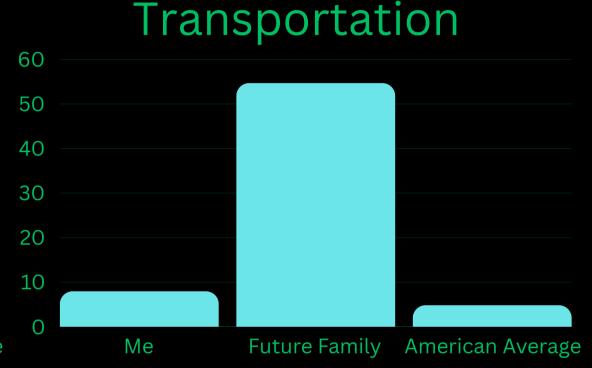

This data set showcases the enormous emissions of a blue collared household, as the lead provider in the family, drives about 50,000 miles all across the state of Maryland! Blue-collar workers work hard and so do their engines.