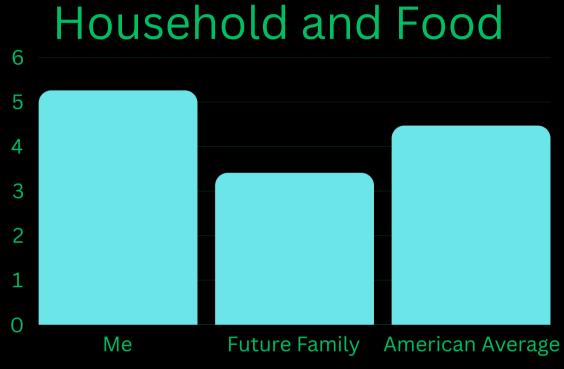

## Tre' Wilkerson (Past and Future)

My future family is modeled after my current family (5 people)

Regarding the household differences, it makes sense that there is very little differentiation amongst the averages, however it does showcase (modeled after my family) that as a household the average (per capita value) does indeed drop when there are more individuals under the same conditions