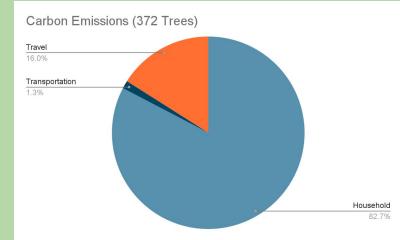

# in household: 5 people (3 kids, 2 adults) Household details:

Penthouse in NYC

Total carbon footprint of household: 45.53 tons CO<sub>2</sub>/yr (650 trees)

#### Differences:

- Present has a gas powered car, while future has an electric car
- Present rarely travels, while future travels at double the rate
- Present is accounting for individual emissions, future accounts for 5 person household.