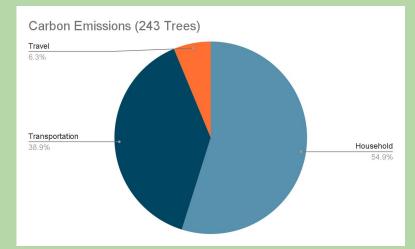

### Total carbon footprint: 14.06 tons CO<sub>2</sub>/yr

#### Similarities:

- Omnivorous diet

- Purchase of some green energy
- Size of buildings are similar (both have multiple housing units)