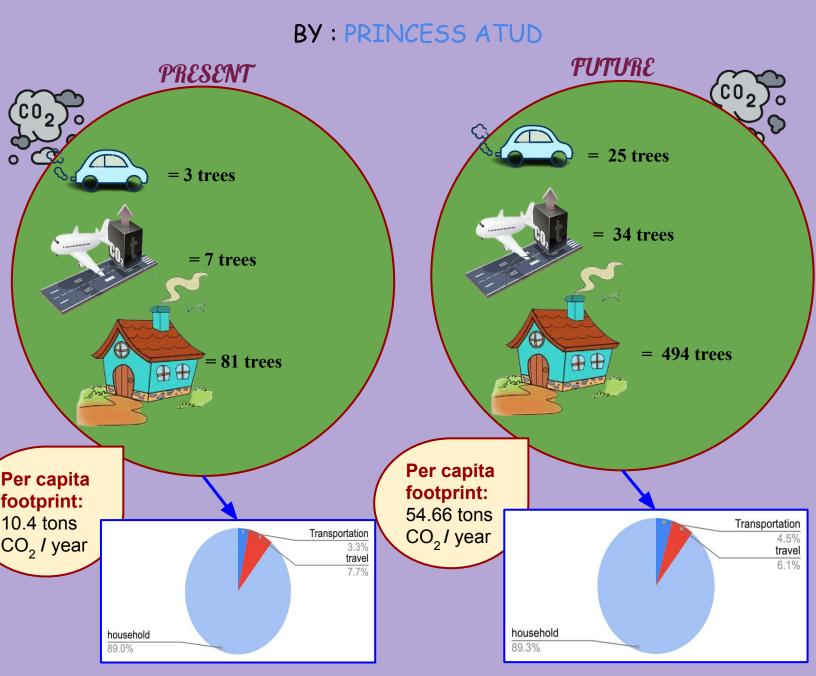

## DIFFERENCE BETWEEN MY CURRENT AND FUTURE FOOTPRINTS

There is a significant difference between my current and future carbon footprints because my future footprint accounts for a sum of 6 people. Hence more activities are bound to occur in other to sustain the family which would eventually lead to a greater amount of carbon footprint as shown in the figures above. Currently, as a college student, my travel rate is currently low, but however, I intend to travel a lot more in the future which again will add to the overall carbon emission of my future household.