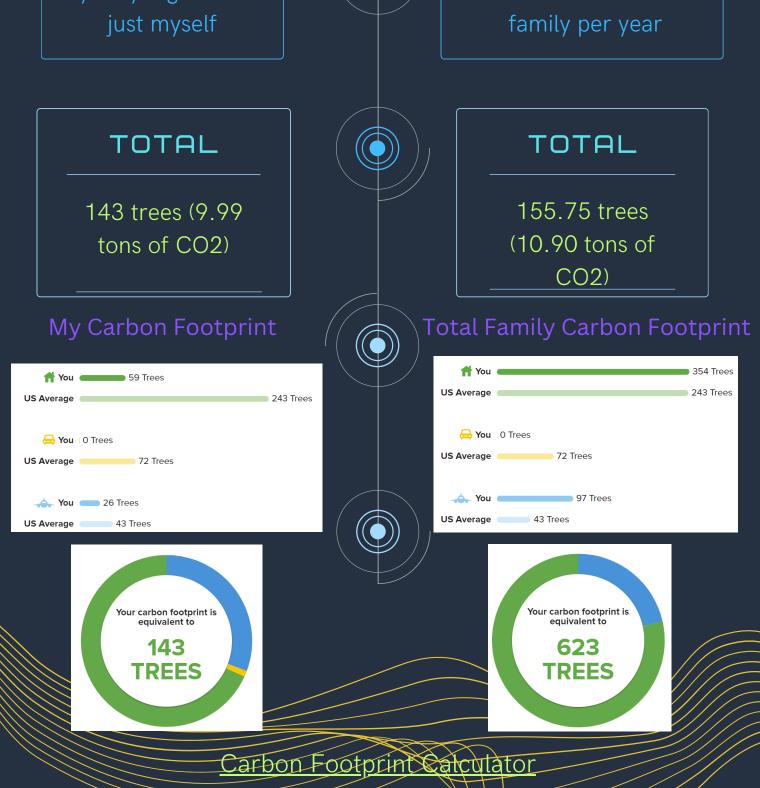

## HOUSEHOLD

59 trees required to power the residence hall and facilities

### TRANSPORTATION

O trees - because I use only electric cars and public transportation

# TRAVEL

26 trees - this accounts for yearly flights for FOUR PERSON FAMILY -PER CAPITA

### HOUSEHOLD

88.5 trees per person required to power the entire house and all of its facilities

#### TRANSPORTATION

O trees - because I selected the options for using only electric cars and public transportation

### TRAVEL

24.25 trees for total airplane travel for each member of the