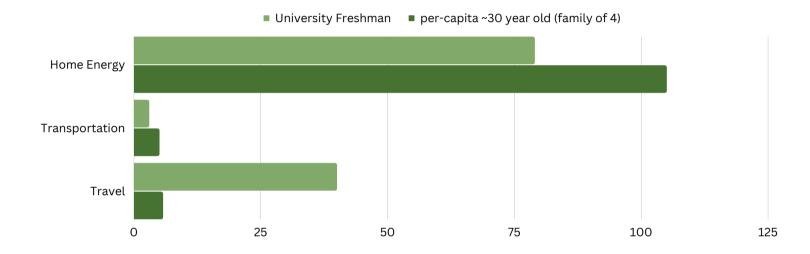

## **Emissions Comparisons**

Emissions measured in equivalent number of trees

## University Per-capita ~30 year **Freshman** old (family of 4) **Home Energy Home Energy** x 105 $\times$ 79 **Transportation Transportation** Travel Travel x40x 5.75 **Total Emissions Total Emissions** x 179 x 158

## **Explanation** of Factors

As a college freshman, I am living in a dorm building that houses many people through shared energy sources while I project the future me to live in a detached family home.

Furthermore, I travel a lot more frequently, having to fly coast to coast fairly frequently to get home for breaks whereas I don't project that I will be partaking in that same level of travel in adult life.