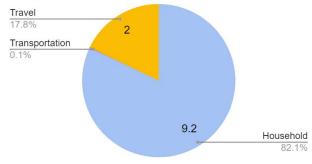

## Fantasy 30-year-old Me:

30-year-old Footprint in trees per year

= 5.89 hectaresof RainforestOR16.21 tons ofCO2 per year

30-year-old Lifestyle: Household:

- Living ALONE in
  2500-2999 ft<sup>2</sup> house on
  a farm
- Omnivorous Diet
- 1-49% renewable energy Transportation:
  - 2 electric vehicles
  - Fuel economy: 90 and 50 mpge

Air Travel:

- Trip to europe Annually
- 9526 mi