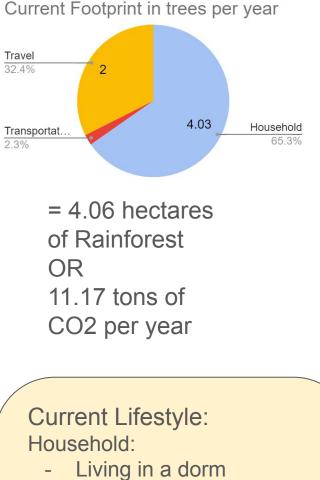

## Current Me:

- Omnivorous Diet
- 1-49% renewable energy Transportation:
  - Non-electric Automobile
- Fuel economy: 20 mpg Air Travel:
  - Trip to europe Annually
  - 9526 mi