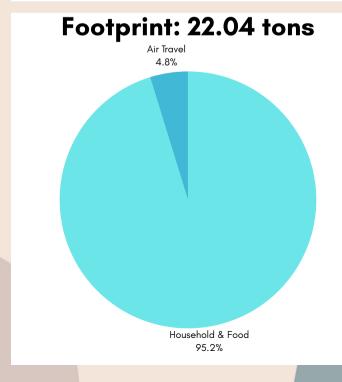

## **Household & Food**

I will have a family of four living in a single family home, with the diet of the average omnivore.

## Travel

In the average year, I will fly around 5000 miles.