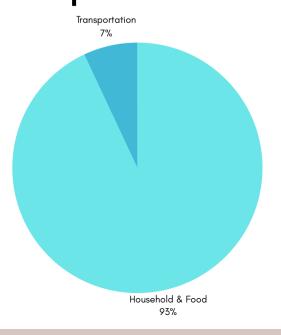

#### **Household & Food**

Currently I live in a dorm, so I have very little control over my household footprint. I have the diet of the average omnivore.

# **Transportation**

I primarily walk everywhere, though when I do drive it is not an electric vehicle.

# Footprint: 9.35 tons