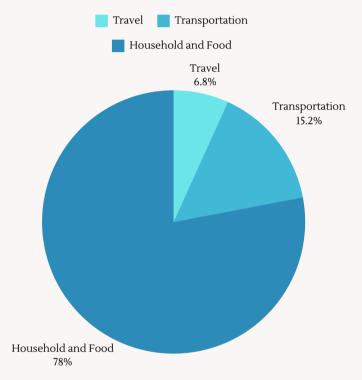

#### CURRENT

Living in a Dorm Main Source of Transport: Bus/Car Omnivore Yearly Travel

## TOTAL 10.91 TONS CO2/YEAR