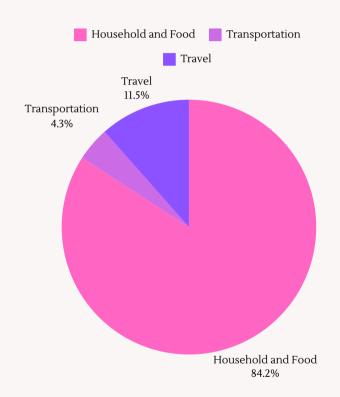

#### FUTURE

Living in a Town House
4 Members in Household(1.95 Tons
CO2/ Member/ Year)

Main Source of Transport: Train Omnivore Yearly Travel

TOTAL 14.28 TONS CO2/YEAR